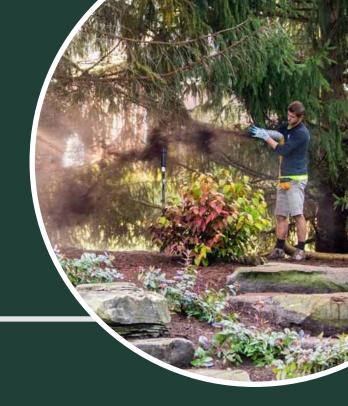

## **Blown In Mulch**

# Why use blow-in mulch service?

Blow-In mulch service saves time and effort. Installing mulch the "old-fashioned" way is physically demanding, takes hours, and yields less professional results.