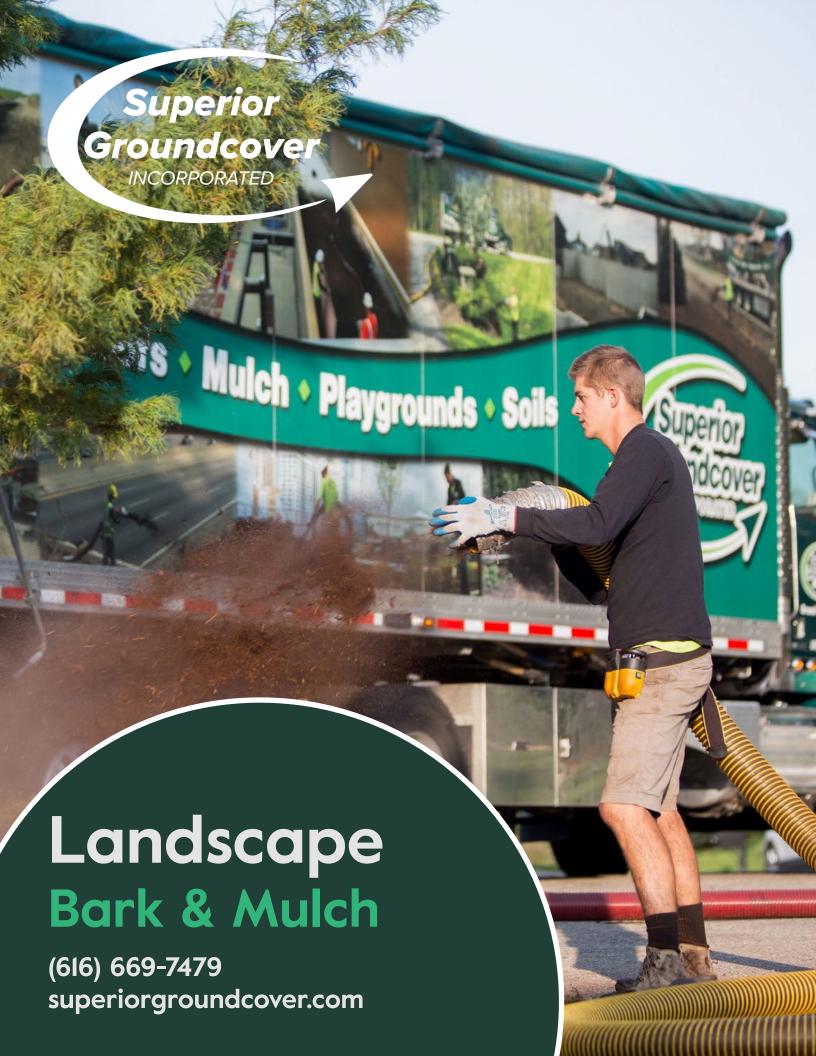

#### **Benefits**

Superior's fleet of Express Blower® trucks gives us the ability to install thousands of cubic yards of material each day. We focus on efficiency, precision, and attention to detail at each site. Save huge amounts of time, free up employees, and equipment, gain more customers, and realize profits by teaming up with Superior!

#### **How Does it Work?**

Superior's mulch blowers make installing mulch a breeze! If you want the most convenient and beautiful installation experience, blow-in mulch service is the way to go.

Superior's fleet of Express Blower® trucks gives us the ability to install thousands of cubic yards of material each day. We focus on efficiency, precision, and attention to detail at each site. Save huge amounts of time by teaming up with Superior!