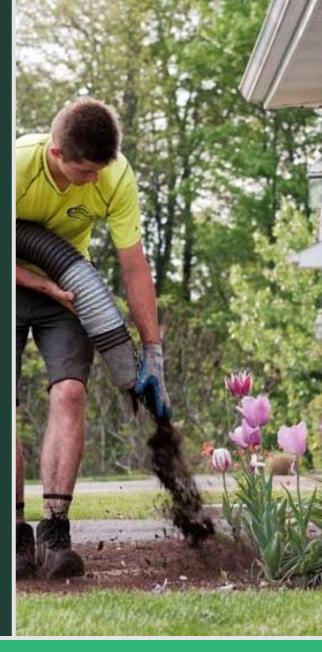

### Mulch in Landscaping

Beautiful landscaping relies heavily on one thing: Mulch. There are lots of benefits to mulch, including its stellar appearance! While it may seem like it's a simple thing to DIY, there are a lot of mistakes that you can make when trying to install your own mulch for landscaping. Don't worry, we'll talk you through all of those mistakes —

# Benefits of Blown In Mulch:

- **Curb Appeal**, Mulch adds rich color and beautiful contrast to your garden.
- Soil Health, Mulch improves the health of your soil as it breaks down. Insects and microbes consume mulch over time and add the by-products back to the soil as organic matter.
- Weather Protection, Mulch insulates plants and protects them from more extreme temperatures like hot sun and cool winters. Mulch can extend the life of plants planted later in spring or fall that will be subjected to temperature changes.
- Moisture Conservation, Mulch slows water absorption and maintains moisture so that you don't have to water as often.
- **Weed Prevention**, Mulch prevents weeds from growing by blocking the sun. Make sure to spread your mulch thick enough so that the weeds cannot break through.