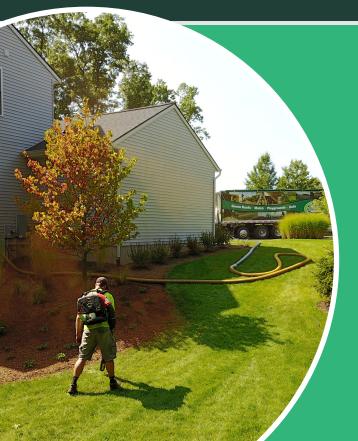

#### **How Does it Work?**

Superior's mulch blowers make installing mulch a breeze! If you want the most convenient and beautiful installation experience, blow-in mulch service is the way to go.

Superior's fleet of Express Blower® trucks gives us the ability to install thousands of cubic yards of material each day. We focus on efficiency, precision, and attention to detail at each site. Save huge amounts of time by teaming up with Superior!

# Why use blow-in mulch service?

Blow-In mulch service saves time and effort. Installing mulch the "old-fashioned" way is physically demanding, takes hours, and yields less professional results.