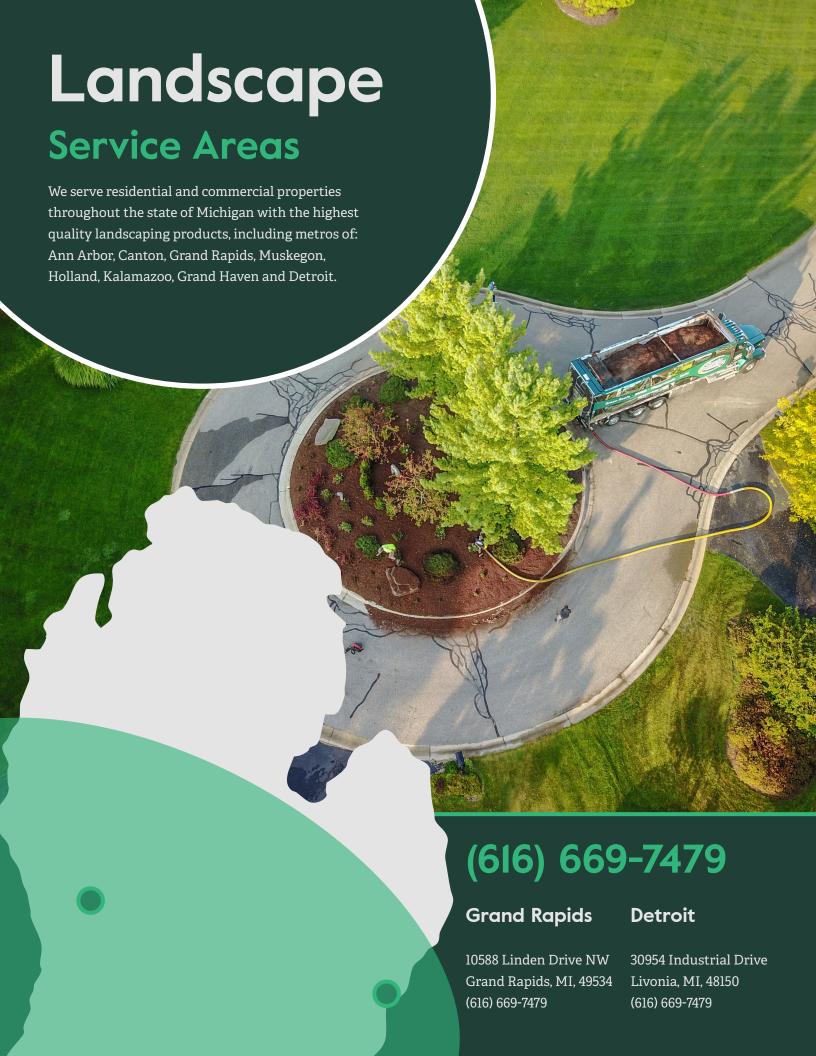

y to go.

Superior's fleet of Express Blower® trucks gives us the ability to install thousands of cubic yards of material each day. We focus on efficiency, precision, and attention to detail at each site. Save huge amounts of time by teaming up with Superior!

# Why use blow-in mulch service?

Blow-In mulch service saves time and effort. Installing mulch the "old-fashioned" way is physically demanding, takes hours, and yields less professional results.





# What types of landscape materials are available?

Superior installs a wide variety of materials for our landscape customers, including hardwood bark, colored mulch, pine bark, compost, decorative stone, beach sand, and more.

Save time and effort, and get the best-looking landscaping around! Call the experts at Superior Groundcover.